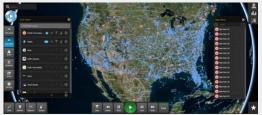

### WHERE ARE EMPLOYEES & ASSETS?

#### **IMPORT YOUR DATA & CREATE GEOFENCES**

Import the physical locations of all employees, locations and assets. Highlight specific assets for greater awareness and increased focus.