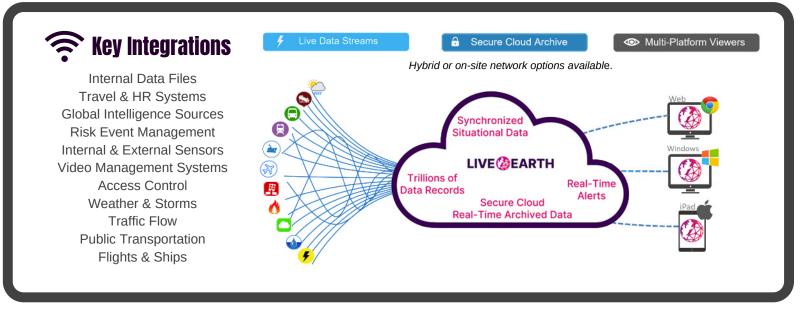

## Software Agnostic

Upload and ingest data from multiple data sources including files, sensors, systems and feeds.

Integrate your feeds or use your preferred vendor with our API.

Extensible platform grows and evolves with your organization, preventing vendor lock.

Capitalize on a technology ecosystem built with industry leaders to manage, secure and enhance your real-time data.

#ViewYourWorldDifferently

Trusted by Organizations & Agencies Around the World