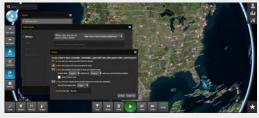

### WHEN DO I LOCKDOWN?

#### CREATE REAL-TIME ALERTS & EASILY SHARE

Configure alerts when reported cases come within a predetermined distance of assets. Easily share content out of the platform with images, links & videos.