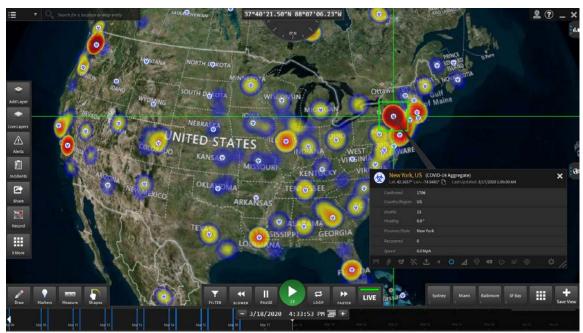

### **HOW DO I KEEP EVERYONE SAFE?**

Real-time data driven decisions ensure the safety and security of your organization's most important assets. Security teams need the ability to gather data from all sources, and then correlate it in real-time on a common operational view, to take action immediately. Live Earth is a real-time common operating picture that provides data analytics and visualization tools on an intuitive, interactive map, to efficiently manage and reduce risks.

> See what is happening in real-time across a variety of data sets. Decide by leveraging alerts, analytics and historical analysis. Act immediately with integrated sharing capabilities.

Live Earth was developed for complex, modern operational environments to easily extend with future data sources, regardless of vendor or format. It is hosted securely through AWS today, or hosted in a preferred cloud or on-site network.

#### **IMPORT YOUR DATA & CREATE GEOFENCES**

Import the physical locations of all employees, locations and assets. Highlight specific assets for greater awareness and increased focus.

#### CREATE REAL-TIME ALERTS & EASILY SHARE

Configure alerts when reported cases come within a predetermined distance of assets. Easily share content out of the platform with images, links & videos.

#### **MONITOR YOUR DATA WITH CHARTS & ANALYTICS**

Monitor the spread as it relates to your assets and other data sources. Create charts for analytics and insights to take action quickly.